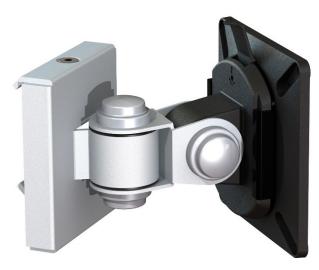

## Stream single knuckle tool rail bracket

## **Product Specification**

| Product code        | CMS2502 - Silver                                         |
|---------------------|----------------------------------------------------------|
| Weight capacity     | 12kg                                                     |
| Fits                | 10 – 75mm tool rails                                     |
| Clamp Mechanism     | Adjusts from 10mm to 75mm                                |
| VESA                | Quick release 75mm and 100mm for easy install & swop out |
| Maximum Screen Size | 30"                                                      |
| Movement            | Tilt, swivel and rotation                                |
| Suitable for        | Extruded aluminium slide rails less than 3mm thick       |