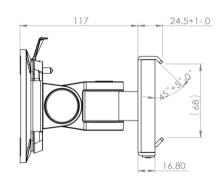

## **Product Specification**

| Product code        | CMS2502 - Silver                                         |
|---------------------|----------------------------------------------------------|
| Weight capacity     | 12kg                                                     |
| Fits                | 10 – 75mm tool rails                                     |
| Clamp Mechanism     | Adjusts from 10mm to 75mm                                |
| VESA                | Quick release 75mm and 100mm for easy install & swop out |
| Maximum Screen Size | 30"                                                      |
| Movement            | Tilt, swivel and rotation                                |
| Suitable for        | Extruded aluminium slide rails less than 3mm thick       |