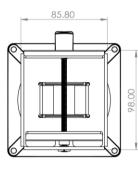

## **Product Specification**

| Product code        | CMS2502 - Silver                                         |
|---------------------|----------------------------------------------------------|
| Weight capacity     | 12kg                                                     |
| Fits                | 10 – 75mm tool rails                                     |
| Clamp Mechanism     | Adjusts from 10mm to 75mm                                |
| VESA                | Quick release 75mm and 100mm for easy install & swop out |
| Maximum Screen Size | 30"                                                      |
| Movement            | Tilt, swivel and rotation                                |
| Suitable for        | Extruded aluminium slide rails less than 3mm thick       |