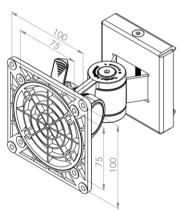

## **Product Specification**

| Product code        | CMS2502 - Silver                                         |
|---------------------|----------------------------------------------------------|
| Weight capacity     | 12kg                                                     |
| Fits                | 10 – 75mm tool rails                                     |
| Clamp Mechanism     | Adjusts from 10mm to 75mm                                |
| VESA                | Quick release 75mm and 100mm for easy install & swop out |
| Maximum Screen Size | 30"                                                      |
| Movement            | Tilt, swivel and rotation                                |
| Suitable for        | Extruded aluminium slide rails less than 3mm thick       |